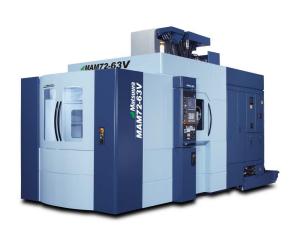

## Milling machines

- Mam72 63, 5 Axis, Quantity: 2
  - Matsuura
  - 18 Pallet
  - X-760mm, Y-844mm, Z-609mm
  - Work piece envelope Ø720mm x H450mm
  - Working surface 500mm x 500mm
- Mam72 63, 5 Axis
  - Matsuura
  - 6 Pallet
  - X-760mm, Y-844mm, Z-609mm
  - Work piece envelope Ø720mm x H450mm
  - Working surface 500mm x 500mm
- Mam72 35, 5 Axis, Quantity: 3
  - Matsuura
  - 32 Pallet
  - X-254mm, Y-384mm, Z-878mm
  - Work piece envelope Ø350mm x H240mm
  - Working surface 500mm x 500mm
- H.Plus-405, 4 Axis, Quantity: 2
  - Matsuura
  - 12 Pallets
  - Work piece envelope Ø700mm x H850mm
  - Rapid traverse rate 60m/min(2.362 rpm)
  - Pallet size 500mm x 500mm