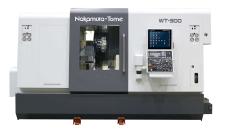

## **Turning machines**

- WT300, Quantity: 5
  - Nakamura, Dual Spindle 4500 rpm
  - Maximum Turning Diameter 270mm
  - Maximum Spindle Speed 4500 rpm
  - Maximum Turning Length 780mm
  - Maximum Bar size 65mm
- NTRX-300, Quantity: 2
  - Mill Turn
  - Dual Spindle with Robotic loading Capabilities
  - Maximum Turning diameter Ø640mm, Maximum Spindle Speed 4500 rpm
  - Maximum Turning Length 1150 mm
  - Y axis travel 250mm