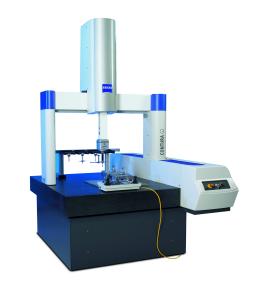

### Inspection units

- CONTURA ZEISS CMM, Quantity: 2
  - X-600mm, Y-600mm, Z-700mm
  - Resolution 0.003mm
- Duramax ZEISS CMM, Quantity: 4
  - X-500mm, Y-500mm, Z-500mm
  - Resolution 0.006mm
- Wenzel CMM
  - X-800mm, Y-1000mm, Z-700mm
  - Resolution 0.050mm
- Equator Gauging System, Quantity: 2
  - Work envelop Ø300mm x H150mm
  - Comparison uncertainty ±0.002mm
- Faro Arm
  - Platinum
  - 48" x 48" Portable
  - Resolution 0.020mm
- Laser Scanner
  - Creaform Go!Scan 20
  - Resolution .004"
  - Ideal size Ø9"